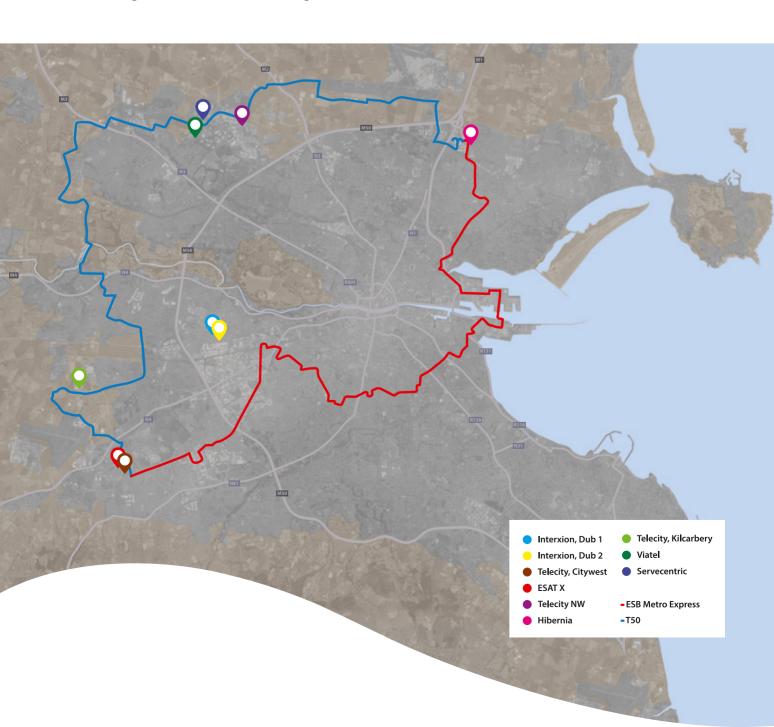

## **ESB Metro Express**

The new ESB Metro Express is an exclusive high capacity Dark Fibre route in Dublin. In conjunction with the T50, the ESB Metro Express will create a perfect fibre ring offering customers a superior network, increasing protection and security serving the Datacentres in Dublin.

## Why link up to the new ESB Metro Express?

It can increase your customer's availability from 99.99% to 99.999%, making this route an essential addition to your network if you have a presence in any Datacentre in Dublin.

- Independent to all other fibre networks in Dublin
- ESB Metro Express will provide diversity for co-location Datacentres and their customers within Dublin
- Flexible commercial options
- Proven track record in network building, management and maintenance
- Unrivalled SLAs that work for you

## What gives our new Express route the edge?

The ESB Metro Express is a unique route, offering high capacity dark fibre covering 35km buried deep below ground.