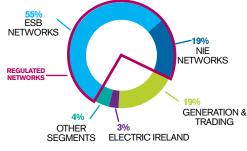

#### FY 2018 EBITDA BY BUSINESS - €1.2BN

### ESB Networks

Sole owner and operator of distribution network and sole owner of transmission network in ROI. Regulated Asset Base (RAB) €7.9bn in 2018.

## **Northern Ireland Electricity**

**Networks (NIE Networks)** Sole owner and operataor of distribution network and sole owner of transmission network in NI. RAB £1.6bn, €1.7bn in 2018.

#### **Generation & Trading**

Portfolio 5.9 GW. Irish\* capacity 4.4 GW and 38% market share in 2017. Great Britain capacity 1.5

#### **Electric Ireland (part of Customer** Solutions)

Retail business, supplying electricity, gas and energy services to customers in ROI, NI and Great Britain. 33% market share of Irish\* electricity and 1.3 million customer accounts.