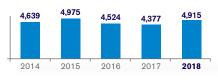

# ESB INVESTMENT PROPOSITION



# **Consistent Financial Performance**

#### EBITDA BEFORE EXCEPTIONAL **ITEMS € MILLION**



#### NET DEBT € MILLION



#### CAPITAL EXPENDITURE € MILLION



#### GEARING (%)



\*2018 Capex is gross of capital contributions

| Dividend Policy<br>Target dividend payout ratio of 40%<br>normalised profits after tax |                     |
|----------------------------------------------------------------------------------------|---------------------|
| ESB Credit Ratings                                                                     |                     |
| S&P Global<br>Ratings                                                                  | A- (Stable Outlook) |
| MOODY'S                                                                                | A3 (Stable Outlook) |

- Regulated networks businesses in Ireland account for approximately three guarters EBITDA & assets and 65%



#### FY 2018 EB