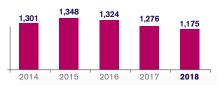

# ESB INVESTMENT PROPOSITION



# **Consistent Financial Performance**

#### EBITDA BEFORE EXCEPTIONAL **ITEMS € MILLION**



#### NET DEBT € MILLION



#### CAPITAL EXPENDITURE € MILLION



#### GEARING (%)



\*2018 Capex is gross of capital contributions

| Dividend Policy<br>Target dividend payout ratio of 40%<br>normalised profits after tax |                     |
|----------------------------------------------------------------------------------------|---------------------|
| ESB Credit Ratings                                                                     |                     |
| S&P Global<br>Ratings                                                                  | A- (Stable Outlook) |
| MOODY'S                                                                                | A3 (Stable Outlook) |

- Regulated networks businesses in Ireland account for approximately three guarters EBITDA & assets