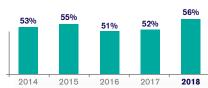

#### GEARING (%)

\*2018 Capex is gross of capital contributions

| Dividend Policy<br>Target dividend payout ratio of 40%<br>normalised profits after tax |                     |
|----------------------------------------------------------------------------------------|---------------------|
| ESB Credit Ratings                                                                     |                     |
| S&P Global<br>Ratings                                                                  | A- (Stable Outlook) |
| MOODY'S                                                                                | A3 (Stable Outlook) |