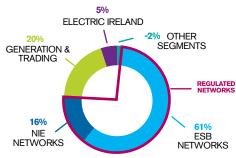

- Regulated networks businesses in Ireland account for approximately three guarters EBITDA & assets and 65%