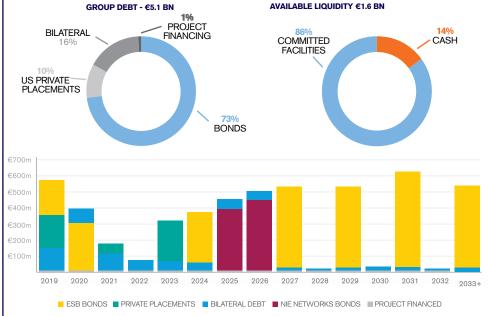

BUSINESS - €1.2BN



### ESB Networks

Sole owner and operator of distribution network and sole owner of transmission network in ROI. Regulated Asset Base (RAB) €7.9bn in 2018.

## **Northern Ireland Electricity**

**Networks (NIE Networks)** Sole owner and operataor of distribution network and sole owner of transmission network in NI. RAB £1.6bn, €1.7bn in 2018.

#### **Generation & Trading**

Portfolio 5.9 GW. Irish\* capacity 4.4 GW and 38% market share in 2017. Great Britain capacity 1.5

#### **Electric Ireland (part of Customer** Solutions)

Retail business, supplying electricity, gas and energy services to customers in ROI, NI and Great Britain. 33% market share of Irish\* electricity and 1.3 million customer accounts.

\* Irish = ROI and NI

# Group Debt Maturity 31 December 2018



# For further information, please contact:

Éilish Dolan, Investor Relations Manager, +35317026756, eilish.dolan@esb.ie ESB, Two Gateway, East Wall Road, Dublin 3, D03 A995, Ireland, www.esb.ie/ir