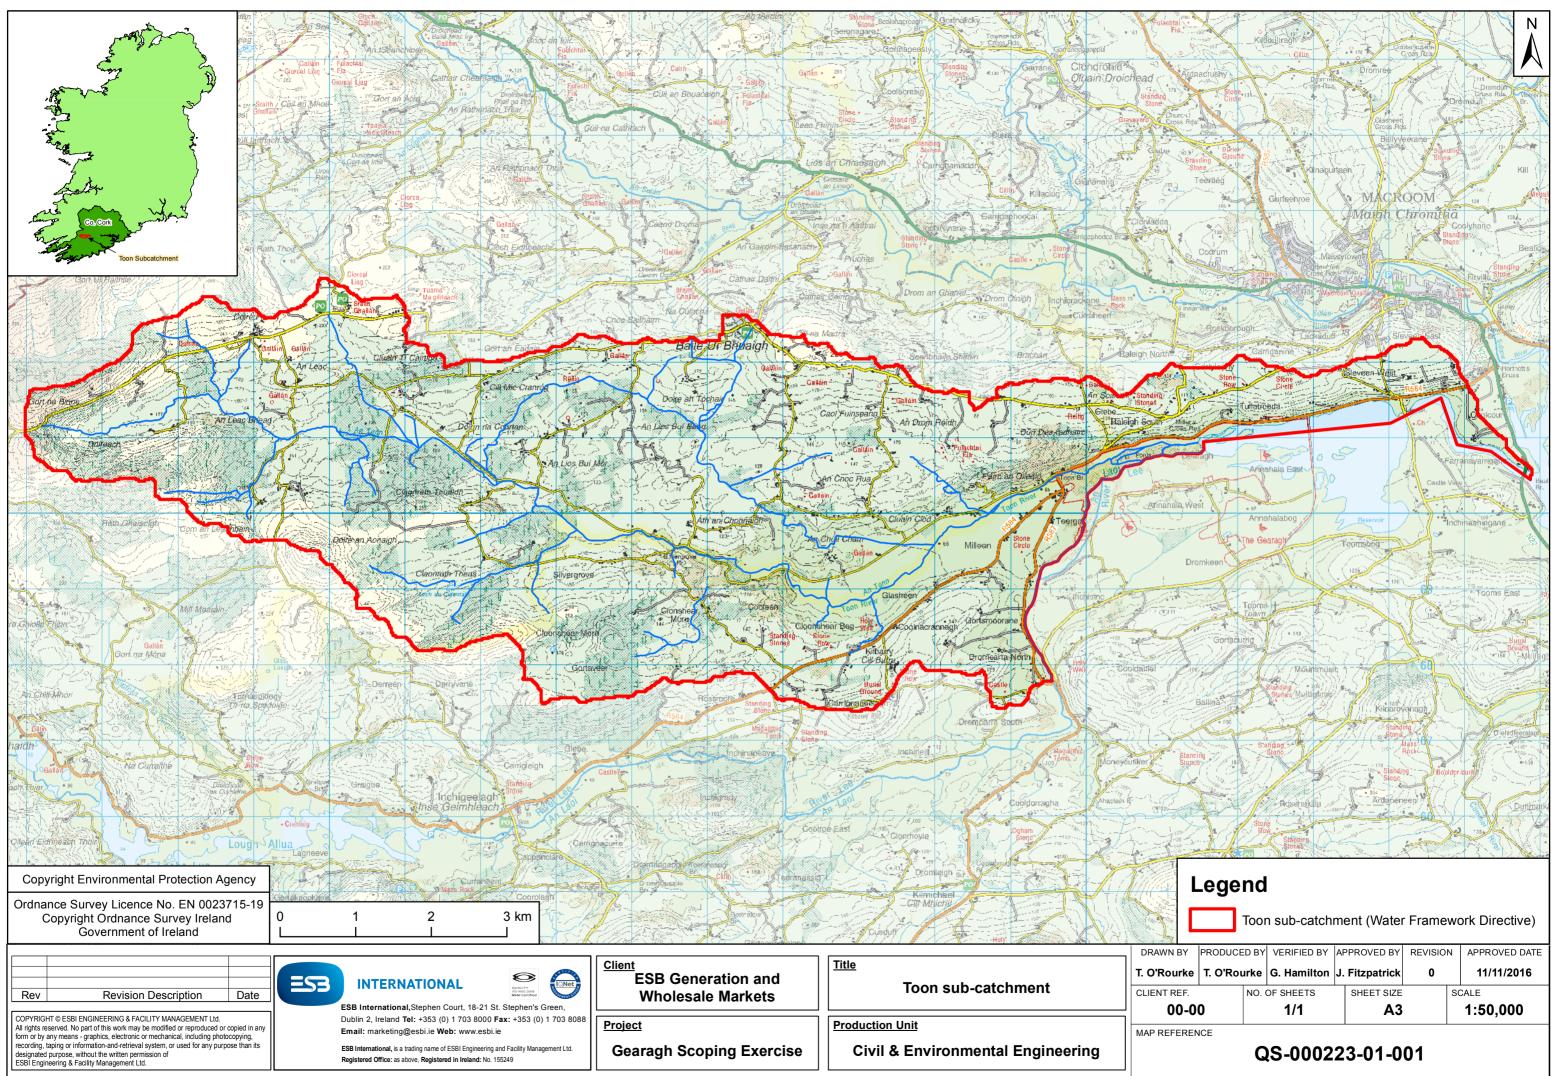

# Appendix 4 – Mapping

| _ |                                                |
|---|------------------------------------------------|
| _ |                                                |
|   | Toon sub-catchment (Water Framework Directive) |
| _ | TOOD SUD-CATCOMENT (WATER FRAMEWORK DIRECTIVE) |
| _ |                                                |
|   |                                                |