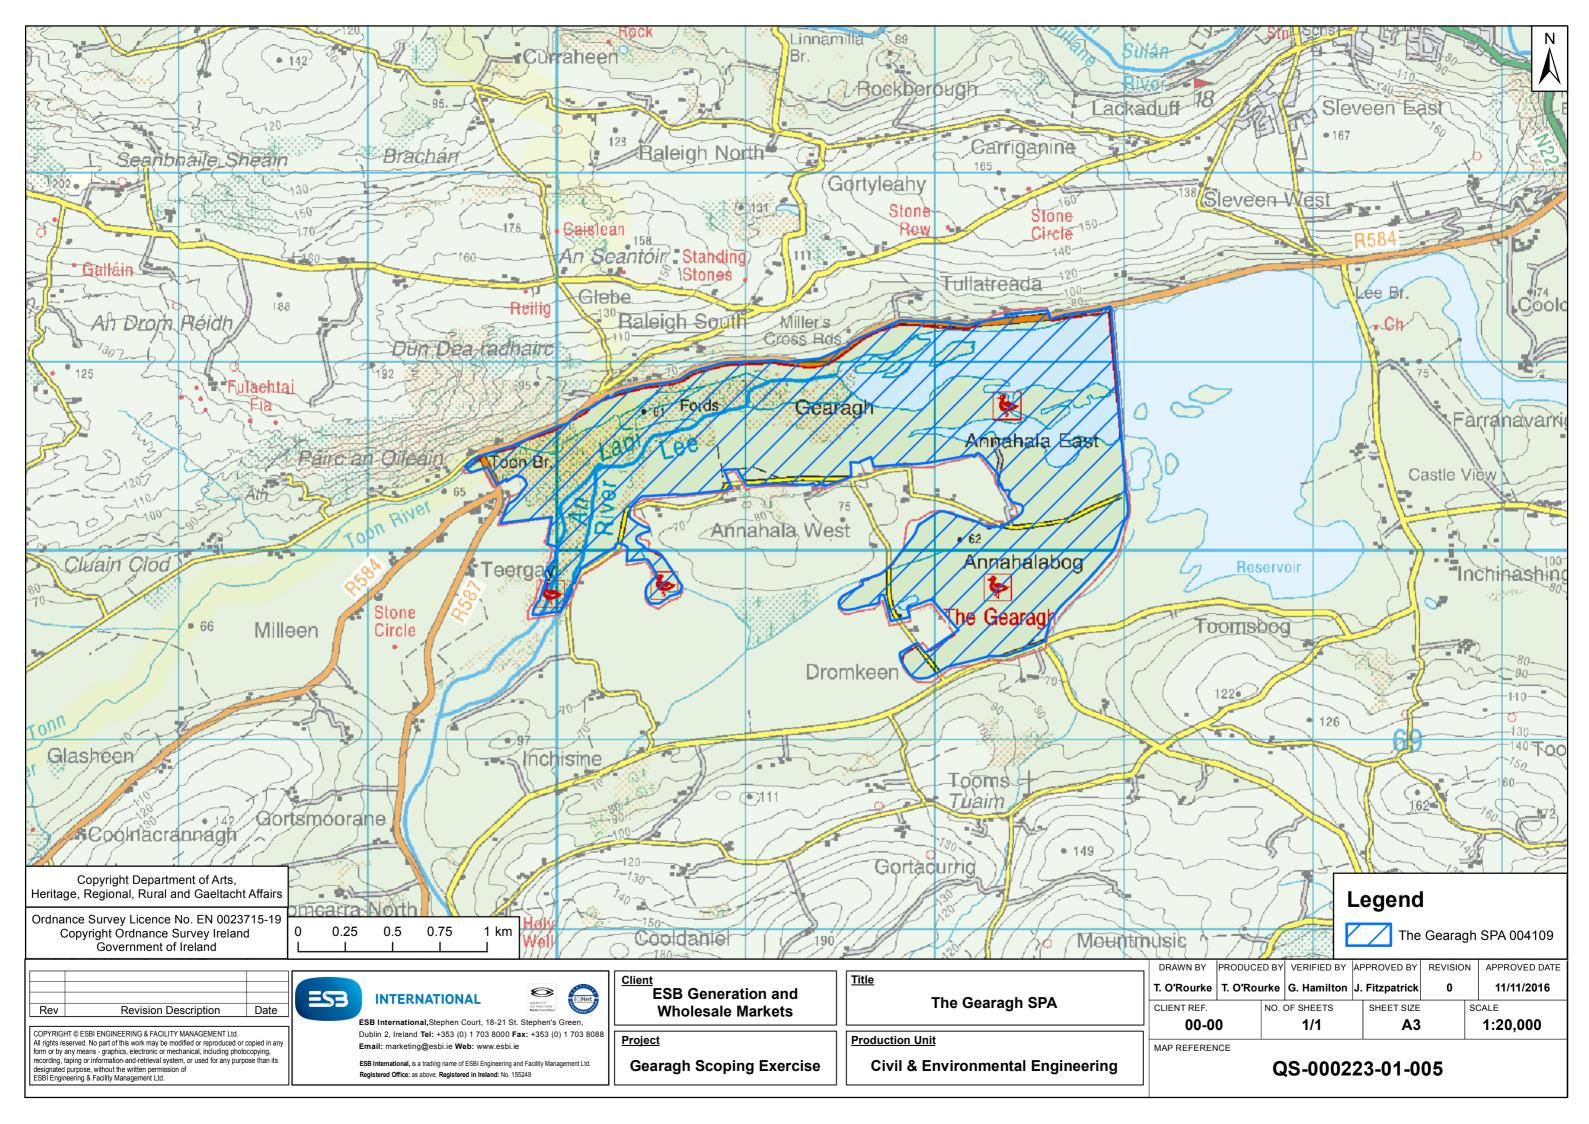

# Appendix 4 – Mapping

| _ |                                                |
|---|------------------------------------------------|
| _ |                                                |
|   | Toon sub-catchment (Water Framework Directive) |
| _ | TOOD SUD-CATCOMENT (WATER FRAMEWORK DIRECTIVE) |
| _ |                                                |
|   |                                                |