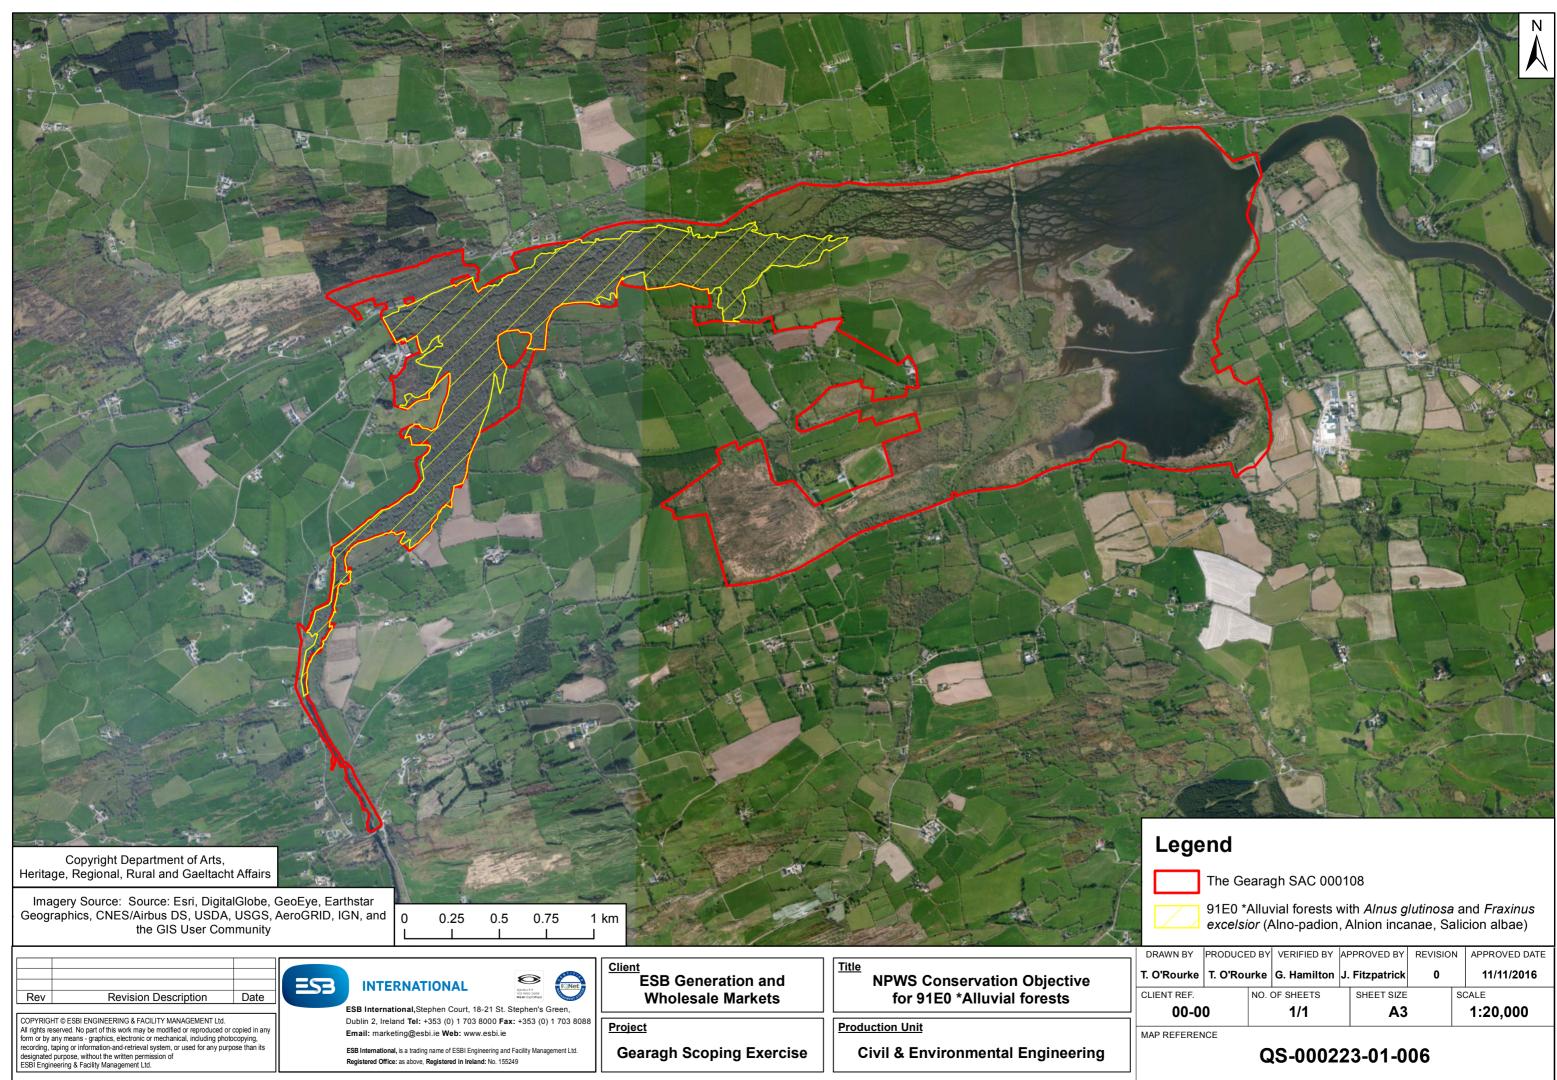

# Appendix 4 – Mapping

| _ |                                                |
|---|------------------------------------------------|
| _ |                                                |
|   | Toon sub-catchment (Water Framework Directive) |
| _ | TOOD SUD-CATCOMENT (WATER FRAMEWORK DIRECTIVE) |
| _ |                                                |
|   |                                                |