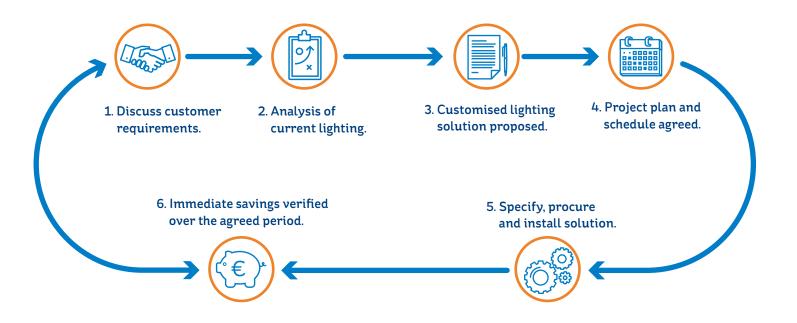

## LIGHTING AS A SERVICE

#### **THE LOWDOWN**

We invest the capital upfront to install and maintain new LED fixtures which generate immediate energy savings for you. We then share these cash savings with you for a defined period, typically five to seven years. After this period, you'll benefit from the full savings.

### **THE BENEFITS**

Our lighting service can reduce your lighting energy consumption by 70% to 80%, delivering immediate savings on your energy bills. As well as implementing the LED installation, we'll also maintain your new lighting and share the cost savings throughout the agreed period.