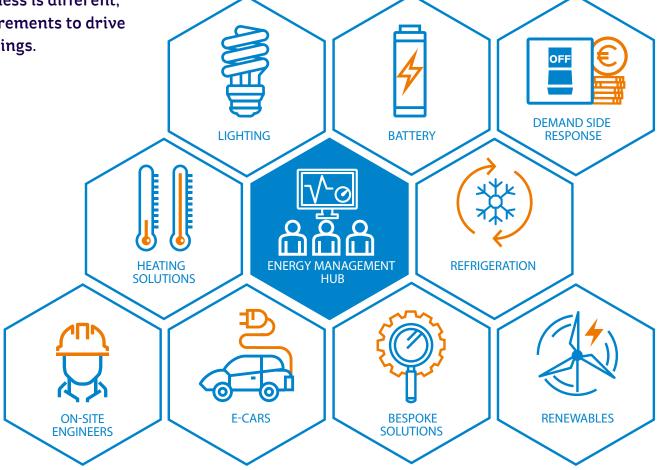

### OUR RANGE OF ENERGY SOLUTIONS

We offer a range of sustainable solutions to suit the energy requirements of large organisations, without the need for upfront investment. Because every business is different, we will tailor the solutions to your requirements to drive efficiencies and guarantee significant savings.

### ENERGY MANAGEMENT HUB

Through our Energy Management Hub we offer a range of energy management services, including full day-to-day management of your energy efficiency and optimisation projects. Our total energy management service enables you to unlock efficiencies and free up resources to concentrate on your core business priorities.

In addition, we offer a range of energy monitoring and management tools to allow you understand and measure your energy usage. A range of insightful dashboards, tracking and measurement tools enables us to propose projects and energy optimisation measures to reduce your overall costs.