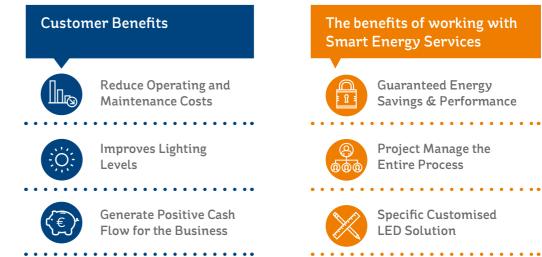

#### The benefits

Our lighting service can reduce your lighting energy consumption by 70 to 80%, delivering immediate savings on your energy bills. As well as implementing the LED installation, we'll also maintain your new lighting and share the cost savings throughout the agreed period.

#### The benefits of working with **Smart Energy Services**

Guaranteed Energy Savings & Performance

. . . . . . . . . . . .

Project Manage the Entire Process

Specific Customised LED Solution