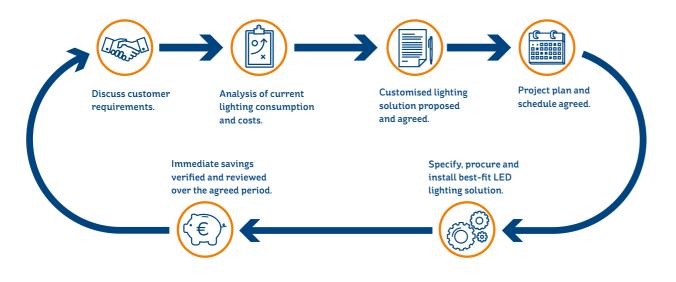

#### The lowdown

We invest the capital upfront to install and maintain new LED fixtures which generate immediate energy savings for you. We then share these cash savings with you for a defined period, typically five to seven years. After this period, you'll benefit from the full savings.

#### The benefits

Our lighting service can reduce your lighting energy consumption by 70 to 80%, delivering immediate savings on your energy bills. As well as implementing the LED installation, we'll also maintain your new lighting and share the cost savings throughout the agreed period.