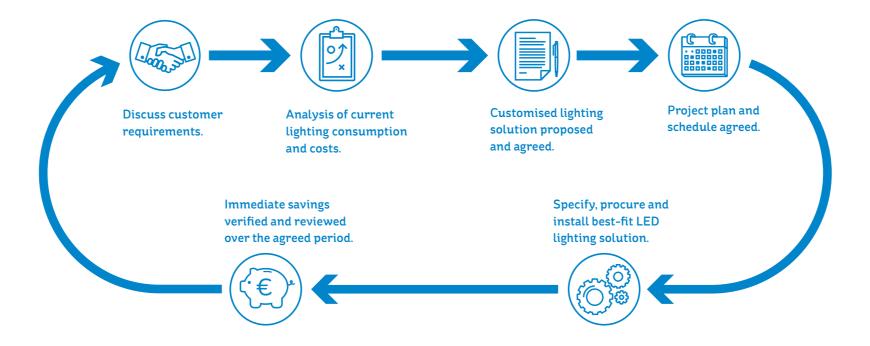

### How does Lighting as a Service work?

ESB Smart Energy Services pays the upfront cost of retrofitting traditional lighting with LED fixtures. We maintain the lighting and share the cost savings with our customer for a defined period.

### The benefits of working with Smart Energy Services

Guarantee Energy Savings & Performance

Project Manage the entire process

Specify customised LED solution