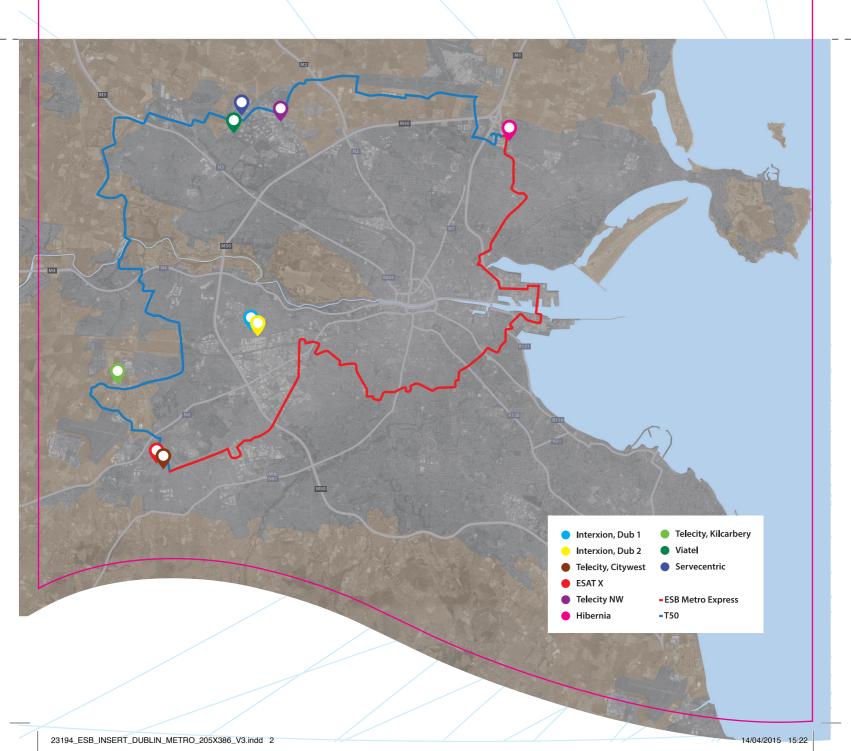

## ESB Metro Express

=53

The new ESB Metro Express is an exclusive high capacity Dark Fibre route in Dublin. In conjunction with the T50, the ESB Metro Express will create a perfect fibre ring offering customers a superior network, increasing protection and security serving the Datacentres in Dublin.

## Why link up to the new ESB Metro Express?

It can increase your customer's availability from 99.99% to 99.999%, making this route an essential addition to your network if you have a presence in any Datacentre in Dublin.

- Independent to all other fibre networks in Dublin
- ESB Metro Express will provide diversity for co-location Datacentres and their customers within Dublin
- Flexible commercial options
- Proven track record in network building, management and maintenance
- Unrivalled SLAs that work for you

## What gives our new Express route the edge?

The ESB Metro Express is a unique route, offering high capacity dark fibre covering 35km buried deep below ground.