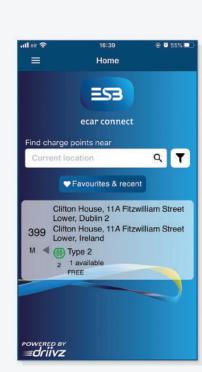

## HOW TO USE THE ECAR CONNECT APP

Download the ecar connect app for free from the Apple App Store or Google Play Store

Select your nearest charge point which automatically appears on your screen

You can also search for a charge point in the search bar or open the map by selecting 'find a charge point' on the main menu