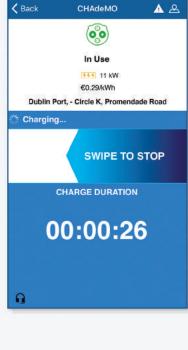

Select your connector

To start a charge, connect the cable and swipe right Remember to check the app

to ensure your vehicle has started charging Also check the charger screen for any additional instructions

When you want to stop the charge, swipe left The app will then show

how long you've been charging for and the cost of the charge

The vehicle will automatically stop charging when full

Safely return the connector to the charge point