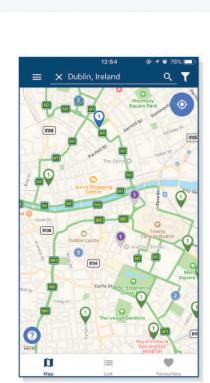

## HOW TO USE THE ECAR CONNECT APP

Download the ecar connect app for free from the Apple App Store or Google Play Store

Select your nearest charge point which automatically appears on your screen

You can also search for a charge point in the search bar or open the map by selecting 'find a charge point' on the main menu