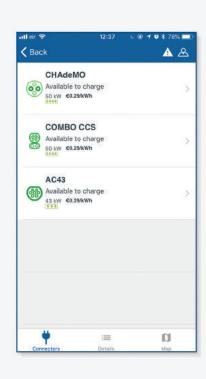

Select your connector

To start a charge, connect the cable and swipe right Remember to check the app

to ensure your vehicle has started charging Also check the charger screen for any additional instructions