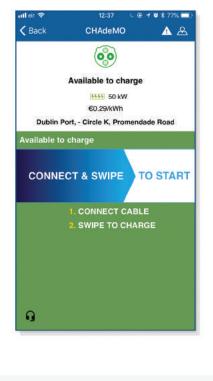

Select your connector

To start a charge, connect the cable and swipe right Remember to check the app

to ensure your vehicle has started charging Also check the charger screen for any additional instructions