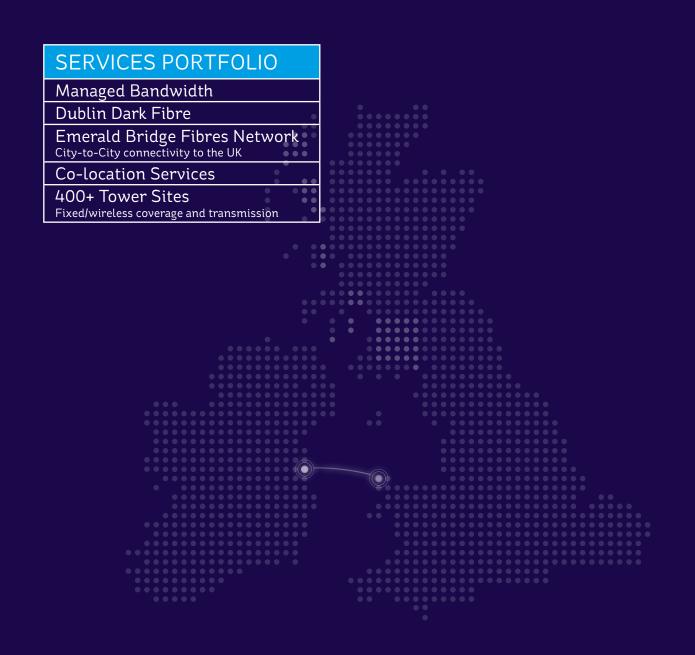

We've got Point of Presence (PoP) locations at key sites around Ireland, directly accessing Metropolitan Area Networks and our towers portfolio. Each of the country's major telecommunications operators are fully interconnected with us, and all PoP sites are fully secured and constantly monitored.

All of which means peace of mind and dependability 24 hours a day, 365 days a year, with unrestricted local access to your own network.