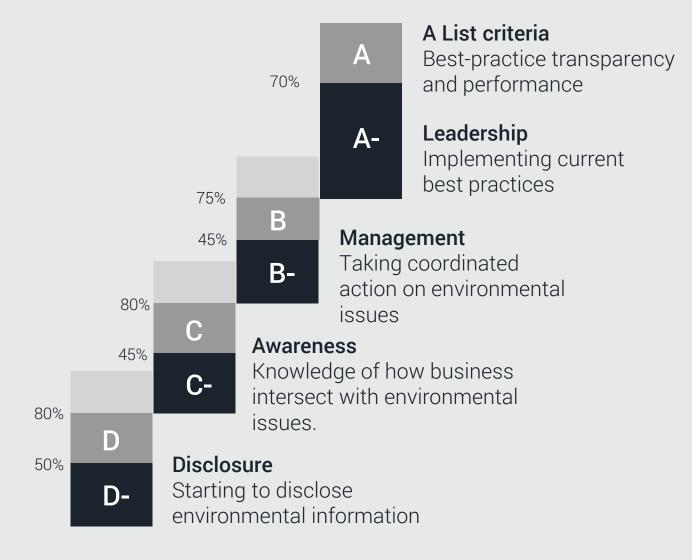

### ESB Group

| Your Company Score     | B | B |
|------------------------|---|---|
| Activity group average | В | С |
| Regional average       | С | С |
| Global average         | С | С |

CDP recognizes that organizations operating in different primary sectors are affected by and manage environmental issues in alternate ways. To capture this sectoral specificity in the calculation of the final score, CDP utilizes a weighting system during the score calculation at Management and Leadership levels.

All scored questions in the questionnaire are allocated to a scoring category for each scored environmental issue area. The weighting of each category reflects its relative importance for the sector in the overall score.