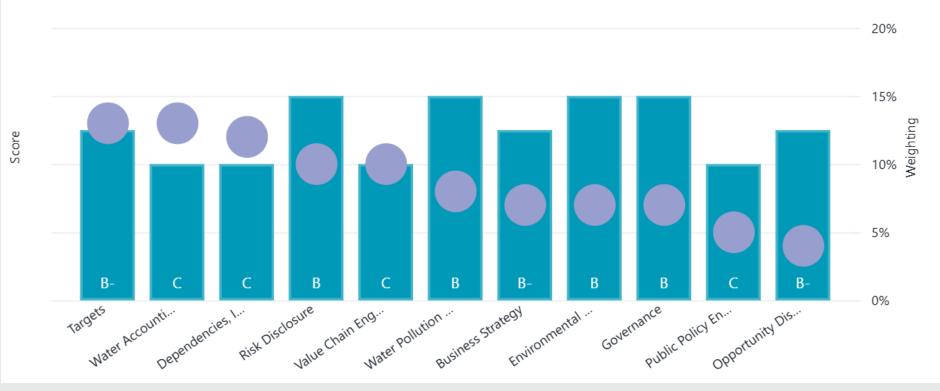

# Activity Group Benchmarking Water

ESB Group Water Category Scores benchmarked against CDP Global averages

#### Table Overview Activity Group Benchmarking - Water

| Category                                               | Company<br>Category Score | Global Category<br>Average Within<br>Activity Group |
|--------------------------------------------------------|---------------------------|-----------------------------------------------------|
| Governance                                             | В                         | С                                                   |
| Business Strategy                                      | B-                        | С                                                   |
| Opportunity Disclosure                                 | B-                        | С                                                   |
| Public Policy Engagement and Industry Collaboration    | С                         | В                                                   |
| Risk Disclosure                                        | В                         | С                                                   |
| Targets                                                | B-                        | С                                                   |
| Water Pollution Management Procedures                  | В                         | С                                                   |
| Water Accounting                                       | С                         | С                                                   |
| Environmental Policies                                 | В                         | В                                                   |
| Dependencies, Impacts, Risks and Opportunities Process | С                         | С                                                   |
| Value Chain Engagement                                 | С                         | C-                                                  |