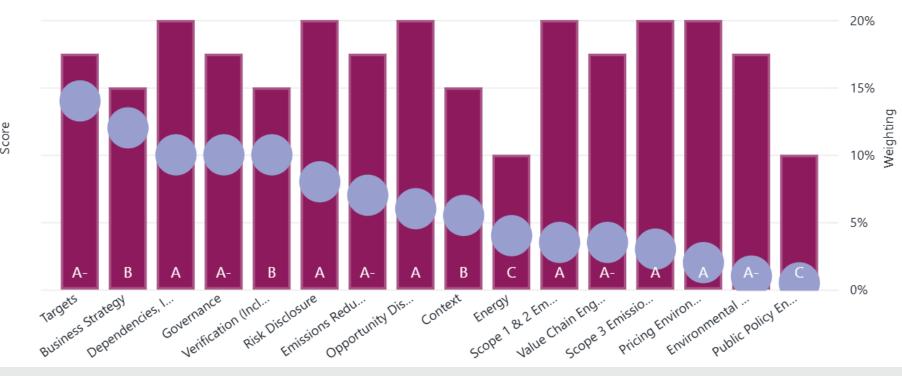

## Spider Chart Climate

ESB Group Climate Category Scores benchmarked against CDP Activity Group averages

#### Table Overview Activity Group Benchmarking Climate

| Category                                                | Company Category<br>Score | Global Category<br>Average Within<br>Activity Group |
|---------------------------------------------------------|---------------------------|-----------------------------------------------------|
| Scope 1 & 2 Emissions                                   | А                         | С                                                   |
| Public Policy Engagement and Industry Collaboration     | С                         | A-                                                  |
| Energy                                                  | С                         | С                                                   |
| Verification (Incl. Emissions)                          | В                         | А                                                   |
| Context                                                 | В                         | С                                                   |
| Opportunity Disclosure                                  | А                         | С                                                   |
| Emissions Reduction Initiatives and Low Carbon Products | A-                        | С                                                   |
| Value Chain Engagement                                  | A-                        | С                                                   |
| Scope 3 Emissions                                       | А                         | A-                                                  |
| Governance                                              | A-                        | А                                                   |
| Pricing Environmental Externalities                     | А                         | С                                                   |
| Risk Disclosure                                         | А                         | С                                                   |
| Targets                                                 | A-                        | В                                                   |
| Dependencies, Impacts, Risks and Opportunities Process  | А                         | А                                                   |
| Environmental Policies                                  | A-                        | A-                                                  |
| Business Strategy                                       | В                         | С                                                   |