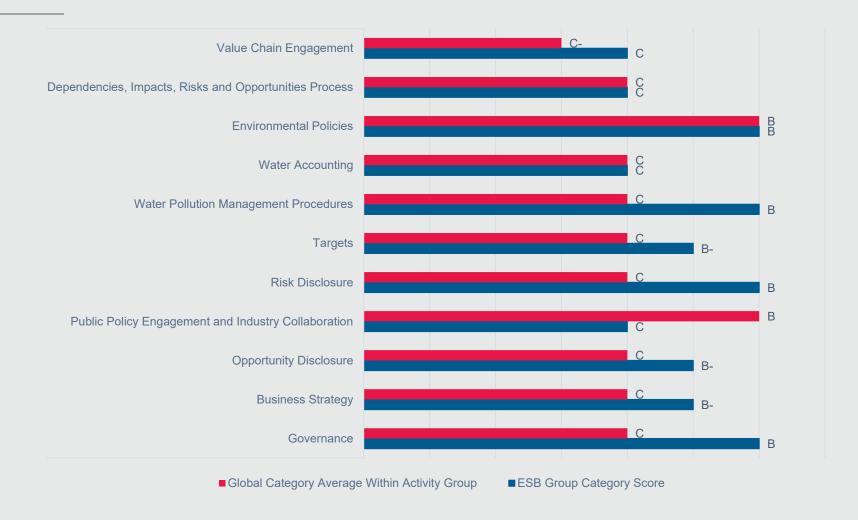

# Activity Group Benchmarking Water

ESB Group Water Category Scores benchmarked against CDP Global averages

#### Table Overview Activity Group Benchmarking - Water

| Category                                               | Company<br>Category Score | Global Category<br>Average Within<br>Activity Group |
|--------------------------------------------------------|---------------------------|-----------------------------------------------------|
| Governance                                             | В                         | С                                                   |
| Business Strategy                                      | B-                        | С                                                   |
| Opportunity Disclosure                                 | B-                        | С                                                   |
| Public Policy Engagement and Industry Collaboration    | С                         | В                                                   |
| Risk Disclosure                                        | В                         | С                                                   |
| Targets                                                | B-                        | С                                                   |
| Water Pollution Management Procedures                  | В                         | С                                                   |
| Water Accounting                                       | С                         | С                                                   |
| Environmental Policies                                 | В                         | В                                                   |
| Dependencies, Impacts, Risks and Opportunities Process | С                         | С                                                   |
| Value Chain Engagement                                 | С                         | C-                                                  |